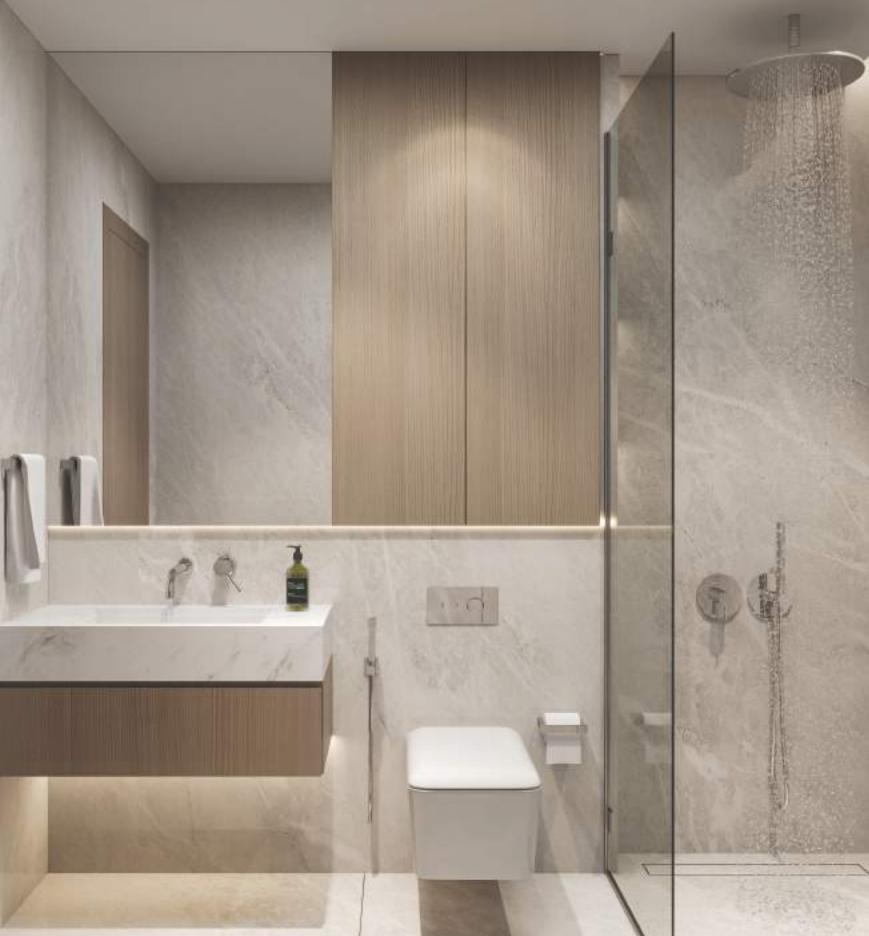

#### I BATH & POWDER ROOM

Cabinets
Premium Matte finished Melamine high pressure laminate
Mirror
Premium UAE Manufacturer
WC
DURAVIT (or Equivalent)
Wash Basin
DURAVIT (or Equivalent)
Sanitary Fittings
GROHE (or Equivalent)

## I HIGHLIGHTS

- ► Minimal to zero wastage in floor space utilization.
- ► Wall flushed toiletry space provided in bathroom.
- ► Shower bench in ensuite bathroom.
- ► Cleaning closet for efficient storage.
- ► Bedrooms with walk-in closet with ensuite bathroom.
- F Ample circulation areas in all apartments with privacy between living and bedroom areas.
- ► Full height glazed curtain wall windows for maximum natural light.
- ► Apartment floor to ceiling clear height is 3.3M.
- ▶ 1 Bedroom homes comes with 1 full bathroom & 1 powder room.
- ▶ 1 Bedroom + Study homes are with 2 full bathrooms.
- ≽ 2 Bedroom + Maid room homes are with 3 full bathrooms.
- ≽ 3 Bedroom + Maid room homes are with 4 full bathrooms.
- ► Dedicated sun bath areas by the swimming pool.
- Centralized security system with access control & physical monitoring for enhanced security of residents.
- Complete privacy to residents of 1st floor from common area amenities (pool, BBQ area, outdoor GYM) as the apartments are raised 1 meter higher than the floor level and sheltered by separation walls.