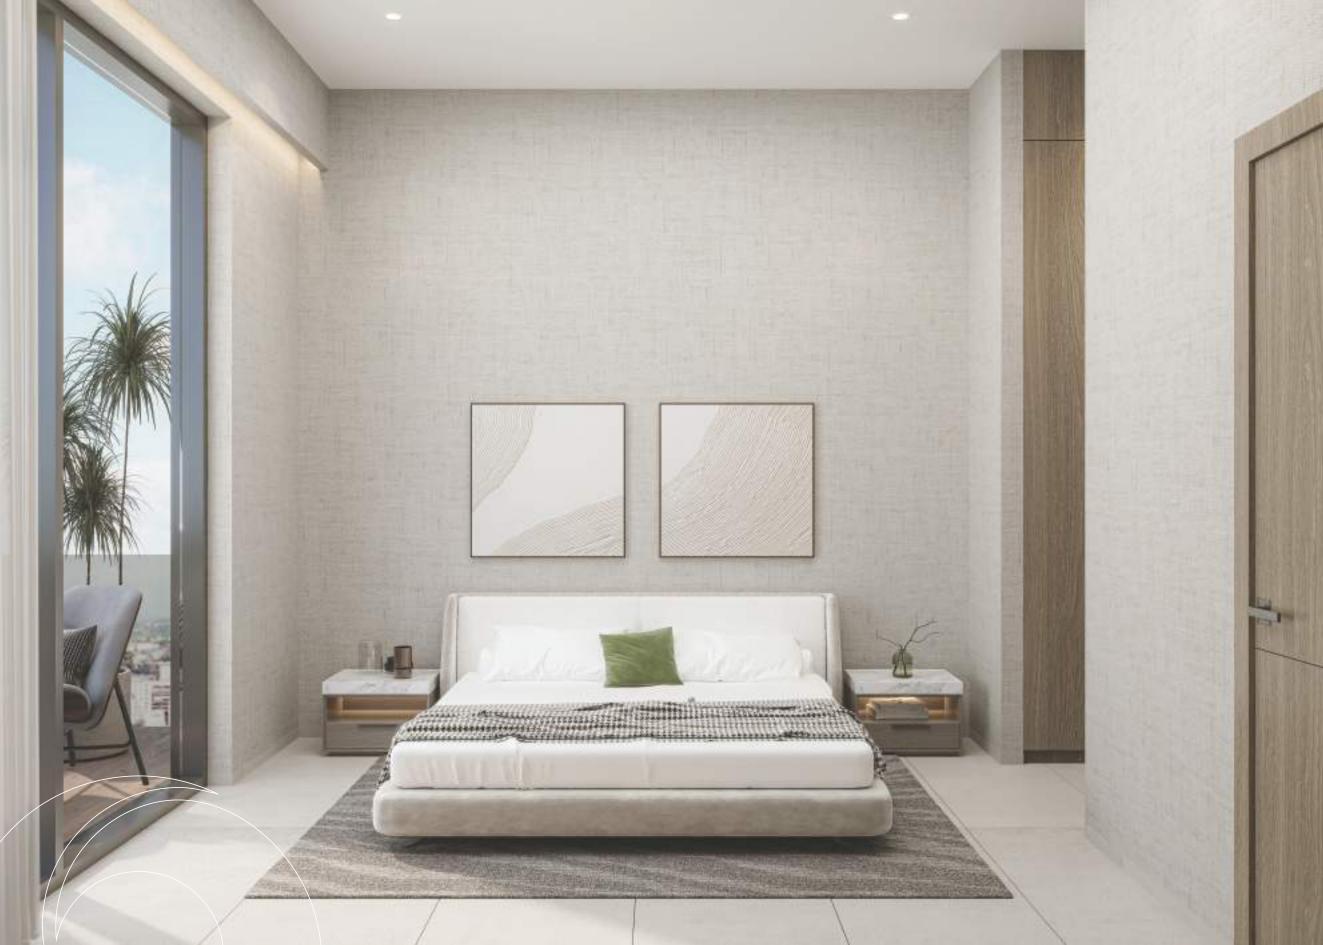

## I HIGHLIGHTS

- ► Minimal to zero wastage in floor space utilization.
- ► Wall flushed toiletry space provided in bathroom.
- ► Shower bench in ensuite bathroom.
- ► Cleaning closet for efficient storage.
- ► Bedrooms with walk-in closet with ensuite bathroom.
- F Ample circulation areas in all apartments with privacy between living and bedroom areas.
- ► Full height glazed curtain wall windows for maximum natural light.
- ► Apartment floor to ceiling clear height is 3.3M.
- ▶ 1 Bedroom homes comes with 1 full bathroom & 1 powder room.
- ▶ 1 Bedroom + Study homes are with 2 full bathrooms.
- ≽ 2 Bedroom + Maid room homes are with 3 full bathrooms.
- ≽ 3 Bedroom + Maid room homes are with 4 full bathrooms.
- ► Dedicated sun bath areas by the swimming pool.
- Centralized security system with access control & physical monitoring for enhanced security of residents.
- Complete privacy to residents of 1st floor from common area amenities (pool, BBQ area, outdoor GYM) as the apartments are raised 1 meter higher than the floor level and sheltered by separation walls.