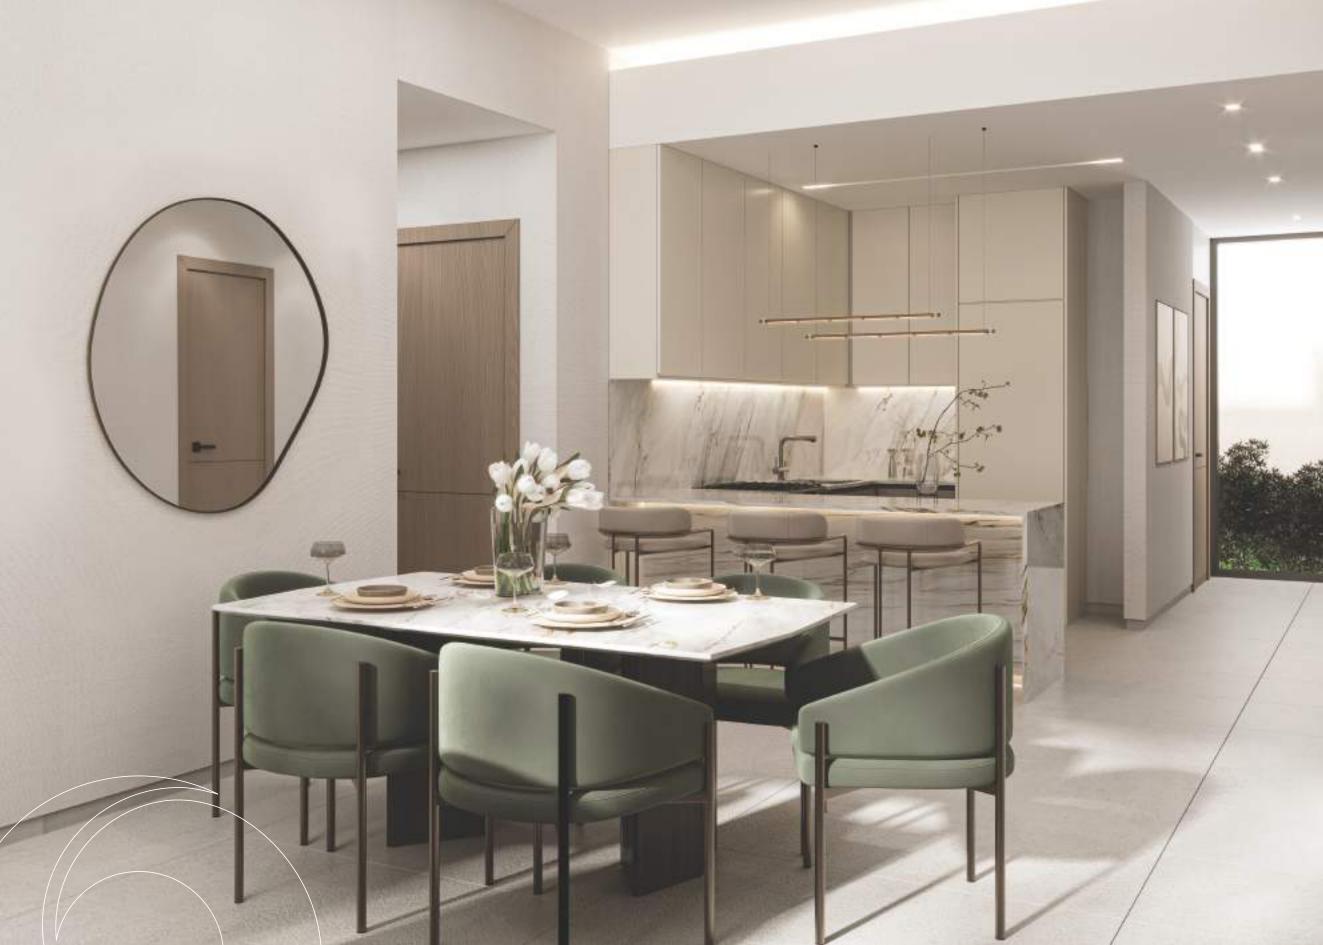

#### I KITCHEN

- ► Cabinets and Storage
- ⊫ Hardware
- E Countertop
- Italian Premium Artificial Marble

Häfele (or Equivalent)

- Faucet Sink & Faucet
- GROHE (or Equivalent)

Premium Matte finished Melamine

## I WHITEGOODS

- ⊨ Refrigerator
- ► Cooking Range with Oven
- ⊫ Exhaust Hood
- ► Washing Machine with Dryer
- ► Dishwasher