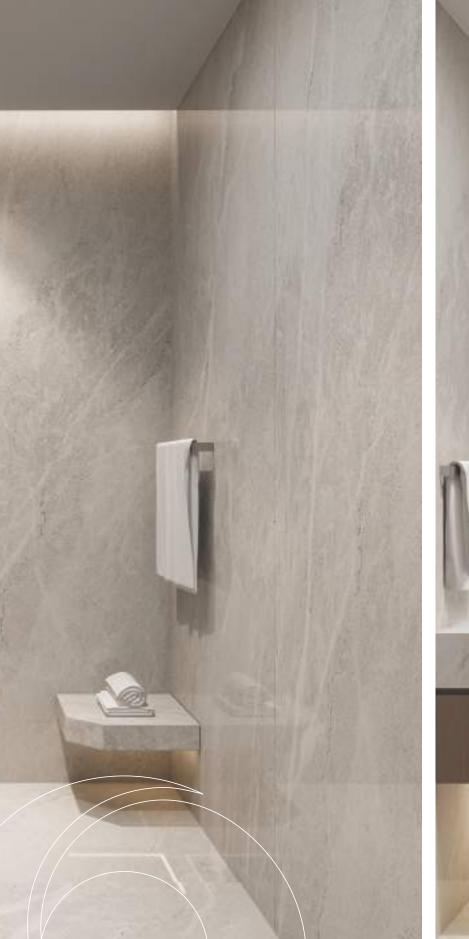

#### I BATH & POWDER ROOM

Cabinets
Premium Matte finished Melamine high pressure laminate
Mirror
Premium UAE Manufacturer
WC
DURAVIT (or Equivalent)
Wash Basin
DURAVIT (or Equivalent)
Sanitary Fittings
GROHE (or Equivalent)

## I HIGHLIGHTS

- ► Minimal to zero wastage in floor space utilization.
- ► Wall flushed toiletry space provided in bathroom.
- ► Shower bench in ensuite bathroom.
- ► Cleaning closet for efficient storage.
- ► Bedrooms with walk-in closet with ensuite bathroom.
- F Ample circulation areas in all apartments with privacy between living and bedroom areas.
- ► Full height glazed curtain wall windows for maximum natural light.
- ► Apartment floor to ceiling clear height is 3.3M.
- ▶ 1 Bedroom homes comes with 1 full bathroom & 1 powder room.
- ▶ 1 Bedroom + Study homes are with 2 full bathrooms.
- ≽ 2 Bedroom + Maid room homes are with 3 full bathrooms.
- ≽ 3 Bedroom + Maid room homes are with 4 full bathrooms.
- ► Dedicated sun bath areas by the swimming pool.
- Centralized security system with access control & physical monitoring for enhanced security of residents.
- Complete privacy to residents of 1st floor from common area amenities (pool, BBQ area, outdoor GYM) as the apartments are raised 1 meter higher than the floor level and sheltered by separation walls.