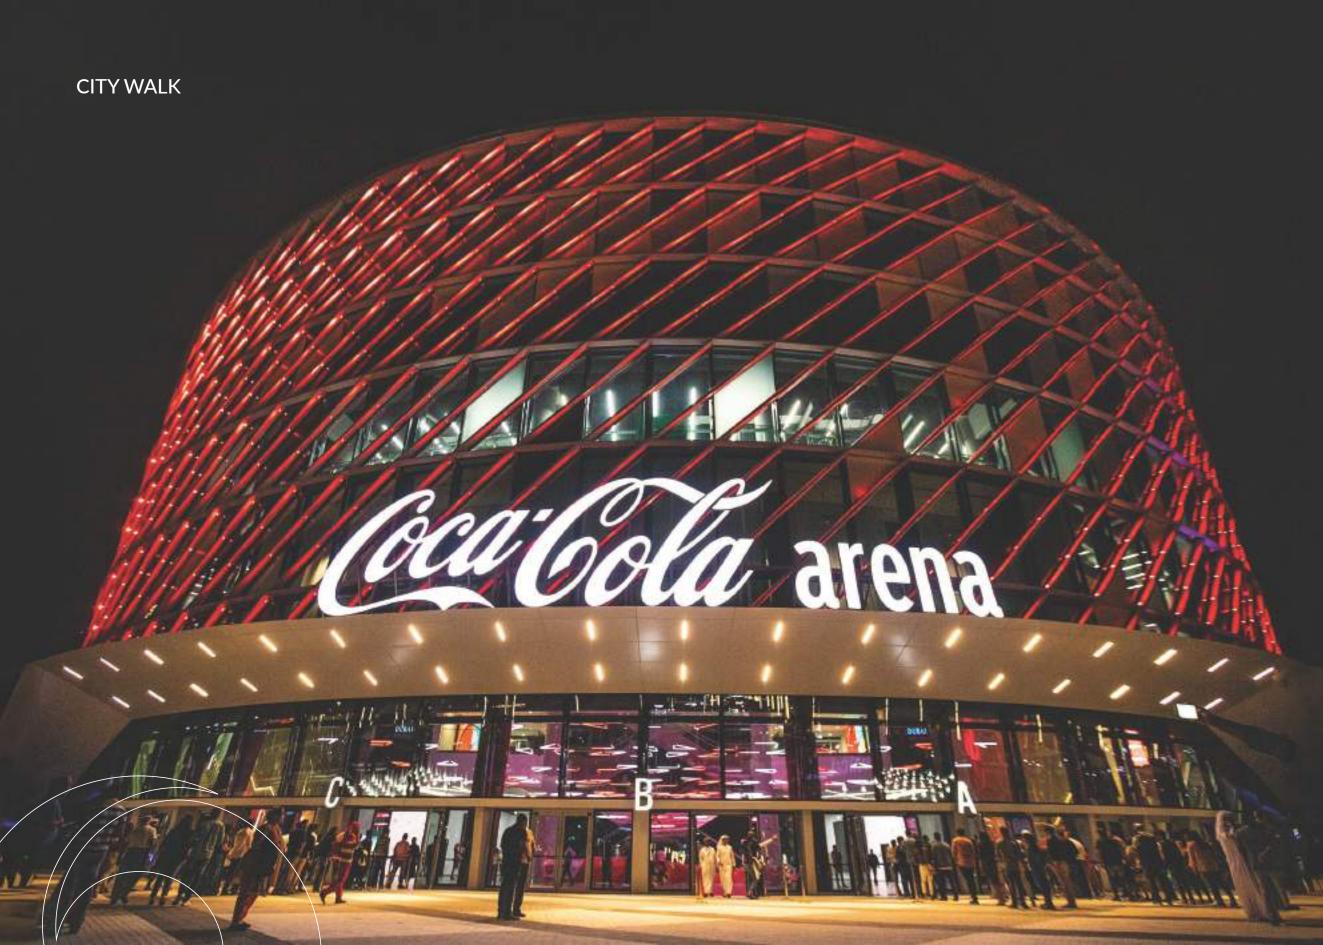

#### **NEARBY ATTRACTIONS**

- Burj Khalifa
- ► Coca Cola Arena
- Museum of the Future
- ► Dubai Frame
- ► Dubai World Trade & **Convention Centre**
- Dubai International Financial Center (DIFC)

Dubai International Financial Center, Burj Khalifa, Dubai Mall, La Mer Beach, Museum of The future, City Walk & Coca Cola Arena are less than 10 minutes away.